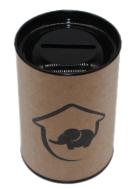

# Metal lid/metal lid with coin slot/PE inner lid

Application: Suitable for paper tubes with inner diameter of 65mm,73mm,83mm,99mm,126mm (Custom color acceptable)

# Penny liver lid

Application: Suitable for paper tubes with inner diameter of 73mm,83mm,99mm,126mm,153mm