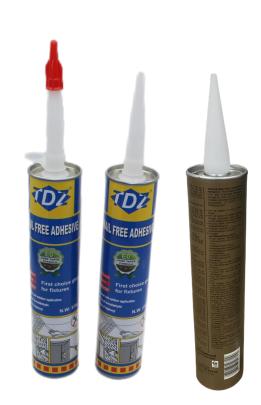

#### Nail free glue paper cans

Structure: ①aluminum foil paper inside,kraft paper middle,custom printed coated paper outside. ②Top:metal lid and plastic nozzle;Bottom:tin inner lid.

Existing mold of inner diameter:43mm,44mm,45mm;Height we do from 200 to 215mm.