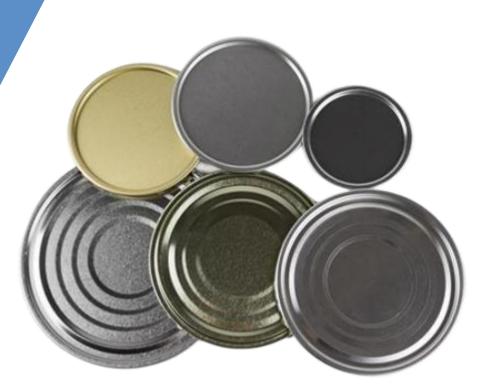

### Metal lid paper cans

Structure: ①Food grade aluminum foil paper/white paper/kraft paper inside,kraft paper tube/white paper tube middle,custom printed coated paper outside.

②Top:silver/gold/black tin lids; Bottom:silver/gold/black tin lids.

# Metal lid/metal lid with coin slot/PE inner lid

Application: Suitable for paper tubes with inner diameter of 65mm,73mm,83mm,99mm,126mm (Custom color acceptable)

#### Tin bottom lid/aluminum lid

Application: Suitable for paper tubes with inner diameter of 52mm,65mm,73mm, 83mm,99mm,126mm,153mm (Custom color acceptable)