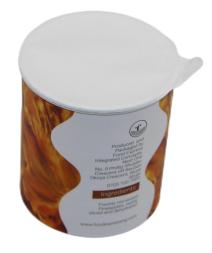

#### Penny liver lid paper cans

Structure: ①Food grade aluminum foil paper/kraft paper/white paper inside,kraft paper/white paper tube middle,custom printed coated paper outside. ②Top:silver tin double lids;Bottom:silver tin lids or aluminum lids.

Existing mold of inner diameter :73mm ,83mm ,99mm ,126mm ,153mm; Height we do from 50mm to 600mm.

### Metal lid paper cans

Structure: ①Food grade aluminum foil paper/white paper/kraft paper inside,kraft paper tube/white paper tube middle,custom printed coated paper outside.

②Top:silver/gold/black tin lids; Bottom:silver/gold/black tin lids.

Existing mold of inner diameter:65mm ,73mm ,83mm ,99mm ,126mm ; Height we do from 50mm to 600mm.