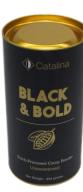

## Crisps paper cans

Structure: ①Food grade aluminum foil paper inside,kraft paper tube middle,custom printed coated paper outside.

②Top:food grade aluminum foil film and plastic cover;Bottom:silver tin lids or aluminum lids.

Existing mold of inner diameter:65mm ,73mm; Height we do from 60mm to 260mm.