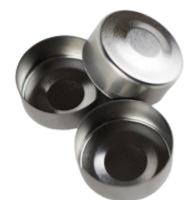

# Penny liver lid

Application: Suitable for paper tubes with inner diameter of 73mm,83mm,99mm,126mm,153mm

#### Penny liver lid paper cans

Structure: ①Food grade aluminum foil paper/kraft paper/white paper inside,kraft paper/white paper tube middle,custom printed coated paper outside. ②Top:silver tin double lids;Bottom:silver tin lids or aluminum lids.

Existing mold of inner diameter :73mm ,83mm ,99mm ,126mm ,153mm; Height we do from 50mm to 600mm.