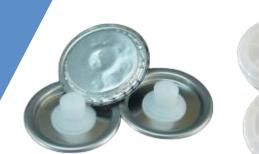

#### Nail free glue paper cans

Structure: ①aluminum foil paper inside,kraft paper middle,custom printed coated paper outside. ②Top:metal lid and plastic nozzle;Bottom:tin inner lid.

Existing mold of inner diameter:43mm,44mm,45mm;Height we do from 200 to 215mm.

#### Nail free glue paper cans accessories

(Nozzle, top cover, bottom lid)

Application: Suitable for paper tubes with inner diameter of 43mm,44mm,45mm