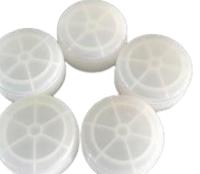

# Shaker plastic lid

Application: Suitable for paper tubes with inner diameter of 52mm, 65mm and 73mm

#### **Plastic cover**

Application: Suitable for paper tubes with inner diameter of 52mm,65mm,73mm,83mm,99mm,126m m,153mm(Custom color acceptable)