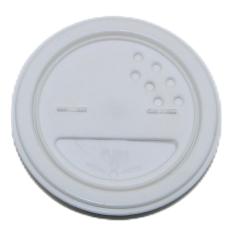

### Seasoning lid

Application: Suitable for paper tubes with inner diameter of 52mm, 65mm (65mm can be added easy-tear film and moisture-proof agent)

# Shaker plastic lid

Application: Suitable for paper tubes with inner diameter of 52mm, 65mm and 73mm