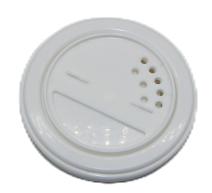

## Shaker paper cans

Structure: ①food grade aluminum foil paper inside,kraft paper tube/white paper tube middle,custom printed coated paper outside. ②Top:PE shaker lid(detachable); Bottom:silver tin lids or aluminum lids.

Existing mold of inner diameter:52mm, 65mm,73mm;Height we do from 50mm to 300mm.