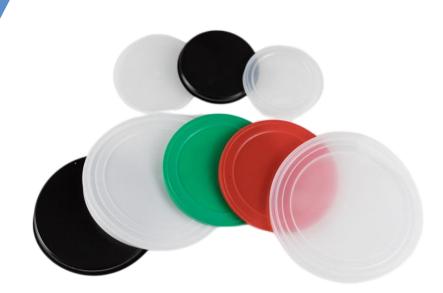

#### **Plastic cover**

Application: Suitable for paper tubes with inner diameter of 52mm,65mm,73mm,83mm,99mm,126m m,153mm(Custom color acceptable)