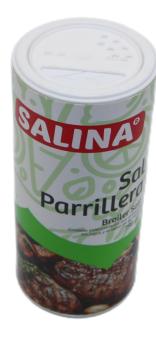

## Shaker paper cans

Structure: ①food grade aluminum foil paper inside,kraft paper tube/white paper tube middle,custom printed coated paper outside. ②Top:PE shaker lid(detachable); Bottom:silver tin lids or aluminum lids.

Existing mold of inner diameter:52mm, 65mm,73mm;Height we do from 50mm to 300mm.