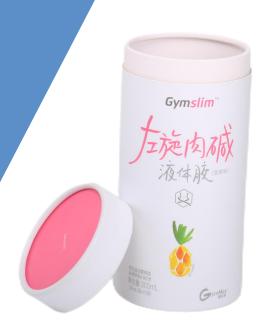

#### Nail free glue paper cans

Structure: ①aluminum foil paper inside,kraft paper middle,custom printed coated paper outside. ②Top:metal lid and plastic nozzle;Bottom:tin inner lid.

Existing mold of inner diameter:43mm,44mm,45mm;Height we do from 200 to 215mm.

#### Nail free glue paper cans accessories

(Nozzle, top cover, bottom lid)

Application: Suitable for paper tubes with inner diameter of 43mm,44mm,45mm