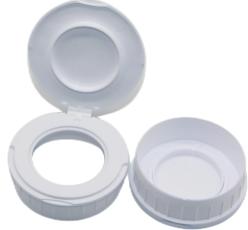

# Easy pull ring lid /easy peel off lid paper cans

Structure: ①Food grade aluminum foil paper/kraft paper/white paper inside,kraft paper tube/white paper tube middle,custom printed coated paper outside.

②Top:food grade easy pull ring lid/easy peel off lid and plastic cover;Bottom:silver tin lids or aluminum lids.

#### Existing mold of inner

diameter :52mm ,65mm ,73mm ,83mm ,99mm ,126 mm ,153mm; Height we do from 50mm to 600mm.