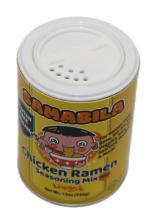

## Shaker paper cans

Structure: ①food grade aluminum foil paper inside,kraft paper tube/white paper tube middle,custom printed coated paper outside. ②Top:PE shaker lid(detachable); Bottom:silver tin lids or aluminum lids.

Existing mold of inner diameter:52mm, 65mm,73mm;Height we do from 50mm to 300mm.