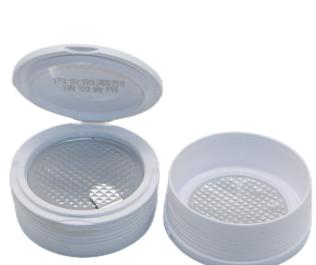

### Seasoning lid

Application: Suitable for paper tubes with inner diameter of 52mm, 65mm (65mm can be added easy-tear film and moisture-proof agent)