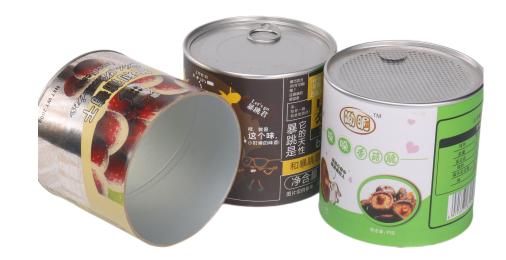

### Metal lid paper cans

Structure: ①Food grade aluminum foil paper/white paper/kraft paper inside,kraft paper tube/white paper tube middle,custom printed coated paper outside.

②Top:silver/gold/black tin lids; Bottom:silver/gold/black tin lids.

Existing mold of inner diameter:65mm ,73mm ,83mm ,99mm ,126mm ; Height we do from 50mm to 600mm.