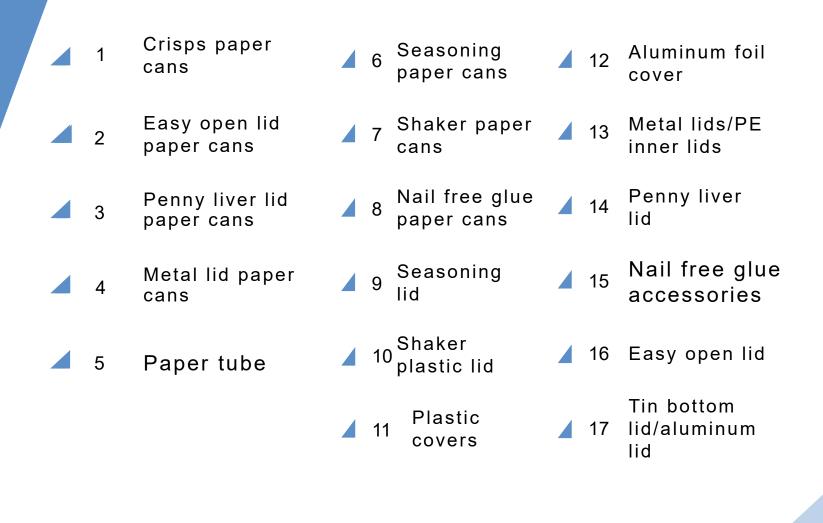

### Seasoning paper cans

Structure: ①Food grade aluminum foil paper inside,kraft paper/white paper middle,custom printed coated paper outside. ②Top:flip PE inner lid;Bottom:silver tin lids or aluminum lids.

Existing mold of inner diameter:52mm,65mm(Easy tear film and moisture-proof agent can be added);Height we do from 50mm to 300mm.